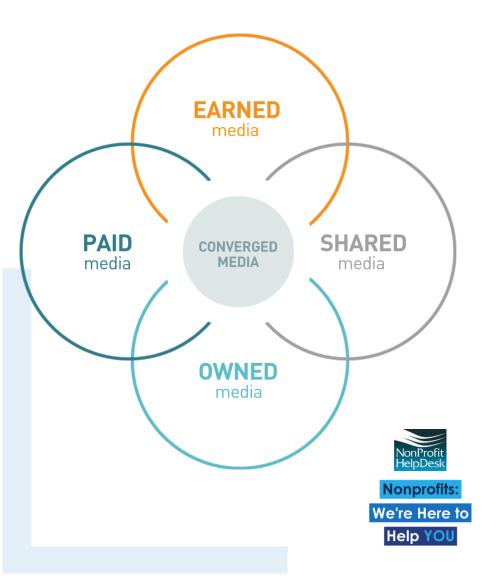

### THE PESO MODEL

#### POWER OF CONVERGED MEDIA

- A good story is a good story
- The news cycle is shorter than ever
- Control what you can control
- Journalists look at owned and shared
- Younger demo starts with shared